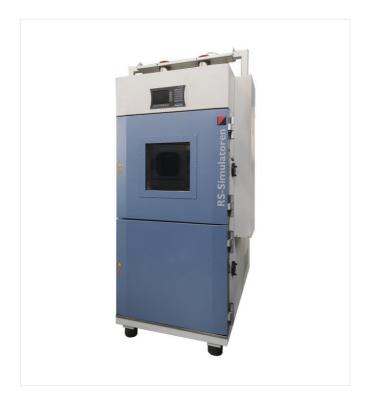

Type: ST2K220

Model Series: agilis

## Equipment:

- Window
- Cold cascade
- Water-cooled system
- 2 ducts DN50
- The test room can be used as an independent temperature test cabinet
- Many other functions and options already integrated

**Technical specifications** 

| Dimensions basket     | 436 x 470 x 370 mm (WxDxH)                                                |
|-----------------------|---------------------------------------------------------------------------|
| Dimensions outside    | 1280 x 1863 x 2025 mm (WxDxH)                                             |
| Temperature range     | -75 °C to +180 °C (+200 °C)                                               |
| Temperature change    | 5.0 K - 7.0 K/min                                                         |
| Temperature deviation | Temporally in the range of -40 °C to $\pm 150$ °C $\pm 0.1$ K $\pm 0.5$ K |

Manufactured year: 2008

Operating hour: 76,543 Price: 30,500.00 Euro