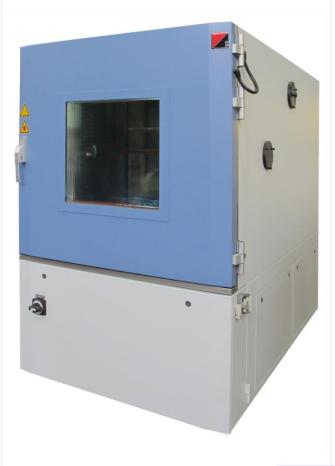

## Type: KSS1000/45-20K Model Series: agilis

## Equipment:

- Test room window 560 x 560 mm
- High rates of temperature change from up to **20 K/min**
- Water-cooled system
- Future-proof Refrigerant R449a
- Several Bushings on the both sides of the test room
- Modern controller SE-604
- C-rails on the side walls
- Test room lighting
- Frequency converter for fan motors

## **Technical specifications**

Dimensions of the test room | 1010 x 1010 x 1010 mm (WxDxH)

| Dimensions outside    | 1300 x 2350 x 2100 (2400) mm (WxDxH)                                |
|-----------------------|---------------------------------------------------------------------|
| Temperature range     | -40 °C to +180 °C                                                   |
| Temperature deviation | Temporally in the range of -40 °C to +80 °C $\pm 0.1$ K $\pm 0.8$ K |
| Temperature change    | Approx. 20 K/min on average                                         |
| Humidity range        | 10 %rH to 98 %rH                                                    |